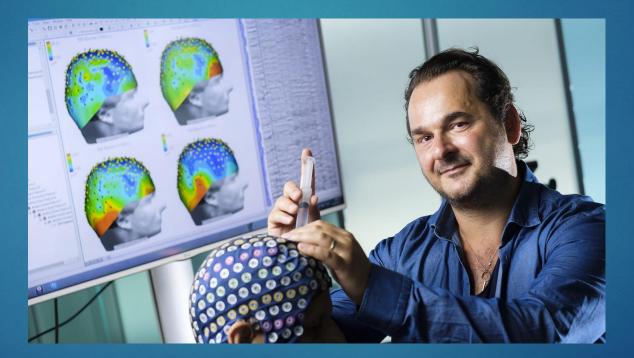

# What is Biomedical Engineering?

- 1. Bio Medical Instrument.
- 2. Medical Image Analysis.
- 3. Biology Signals processing
- 4. Rehabilitation Strategies.
- 5. Modeling Biology Systems.
- **6. Engineering Cybernetics**